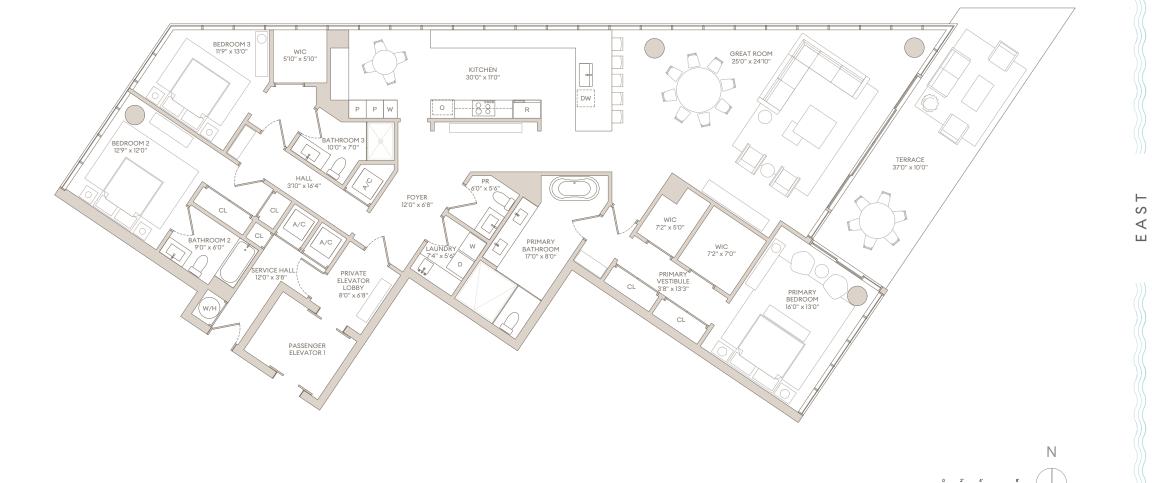

#### UNIT #1

3 Bedrooms

3 Bathrooms

Powder Room

Private Elevator

INTERIOR AREA: 2,832 SQ. FT. EXTERIOR AREA: 346 SQ. FT.

Disclaimer: WE ARE PLEDGED TO THE LETTER AND SPRIT OF THE U.S. POLICY FOR ACHIEVENENT OF EQUAL HOUSING PROGRAM IN WHICH THERE ARE NO BARRIERS TO OBTAININGH DISCOVER, RELIGION, SEX, HANDIOLAG DRIGHT.