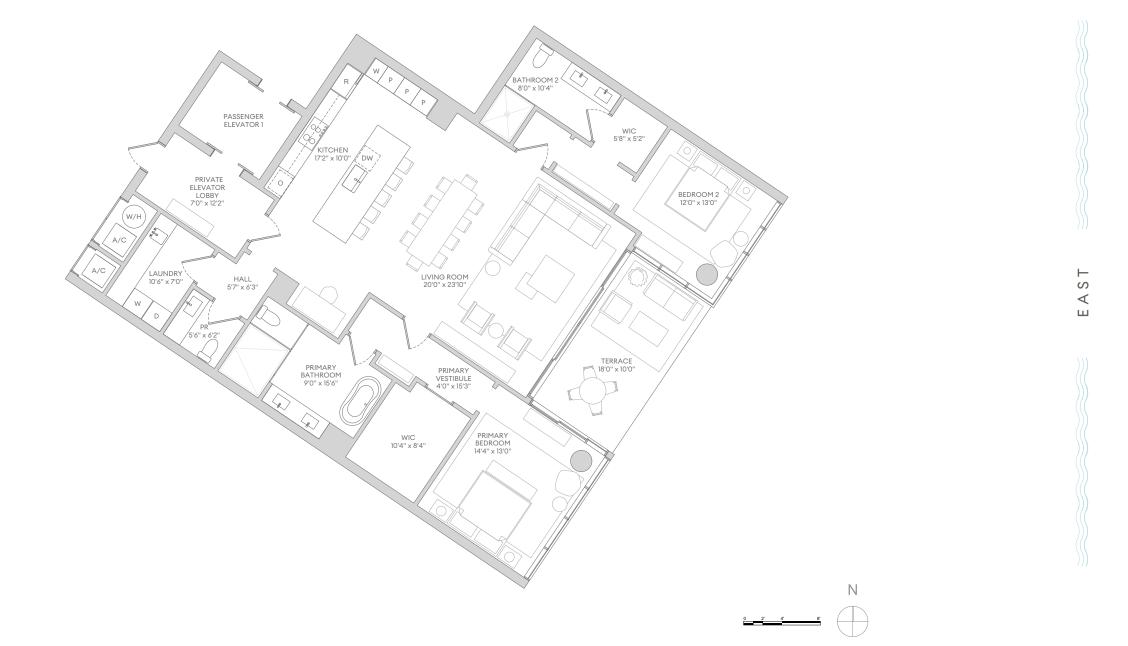

FLAGLER DRIVE

FLOORS 2 TO 28

UNIT #3

3 Bedrooms

3 Bathrooms

Powder Room

Private Elevator

INTERIOR AREA: 2,695 SQ. FT. EXTERIOR AREA: 256 SQ. FT.