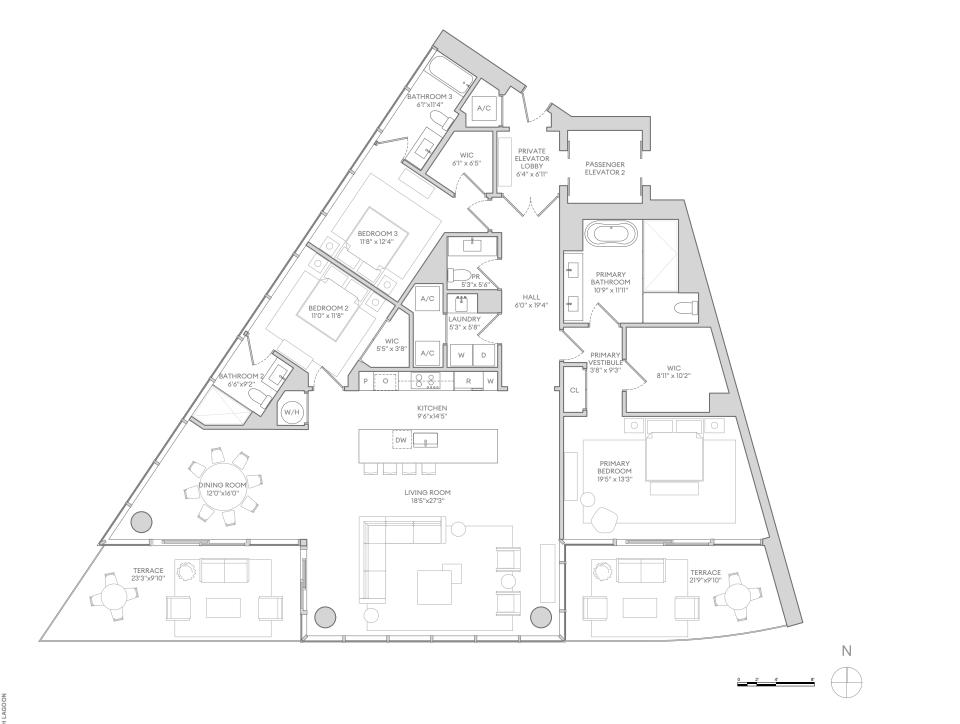

#### FLOOR 9

## COMBINED UNITS #1 + 2

4 Bedrooms

4 Bathrooms

Powder Room

Private Elevator

INTERIOR AREA: 5,078 SQ. FT. EXTERIOR AREA: 525 SQ. FT.

S

 $\triangleleft$ 