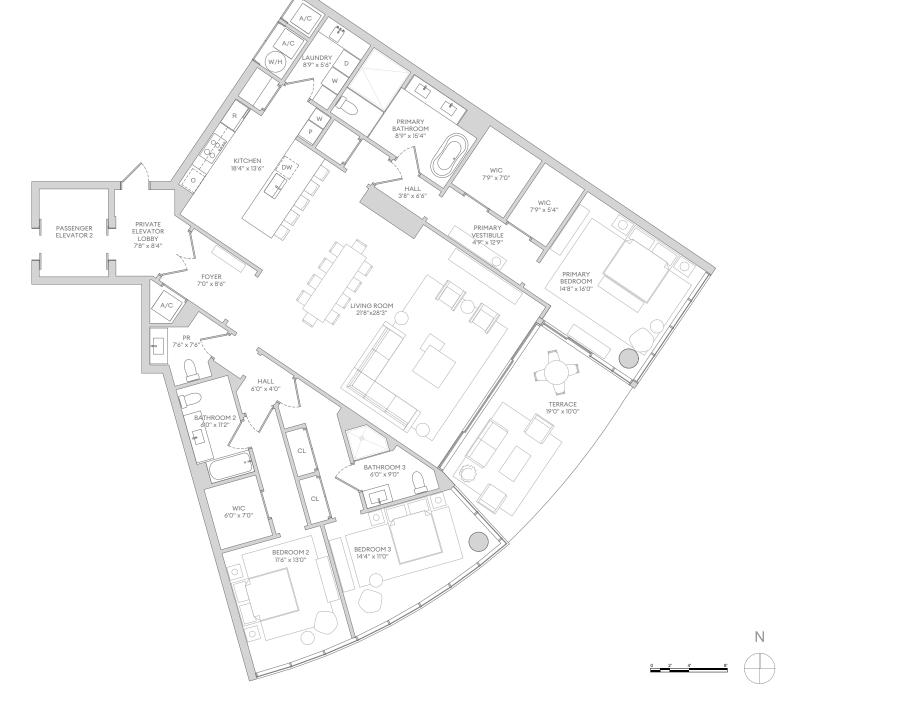

#### UNIT #1

3 Bedrooms

3 Bathrooms

Powder Room

Private Elevator

INTERIOR AREA: 2,832 SQ. FT. EXTERIOR AREA: 346 SQ. FT.

Disclaimer: WE ARE PLEDGED TO THE LETTER AND SPRIT OF THE U.S. POLICY FOR ACHIEVENENT OF EQUAL HOUSING PROGRAM IN WHICH THERE ARE NO BARRIERS TO OBTAININGH DISCOVER, RELIGION, SEX, HANDIOLAG DRIGHT.

All depictions of applicances, fixtures, furnishings, counters, softists, and other ministry, cambers of detail, including, without not including without not included in each or objection of representation, and a concentration, are concentration, and a concentration in the condominism until in jurisdictions or excentration, and a concentration in the interventation of the strength of the condominism until in jurisdictions or excentration, and a concentration of the condominism until in jurisdictions or excentration, and a concentration of the strength of the condominism until in jurisdictions or excentration, and a concentration of the condominism until in jurisdictions or excentration, and a concentration of the condominism until in jurisdictions or excentration, and a concentration of the condominism until in jurisdictions or excentration, and a concentration of the condominism until in jurisdictions or excentration of the condominism until in jurisdictions of the condominism until in jurisdiction, and in jurisdictions of the condominism until in jurisdiction, and in juri