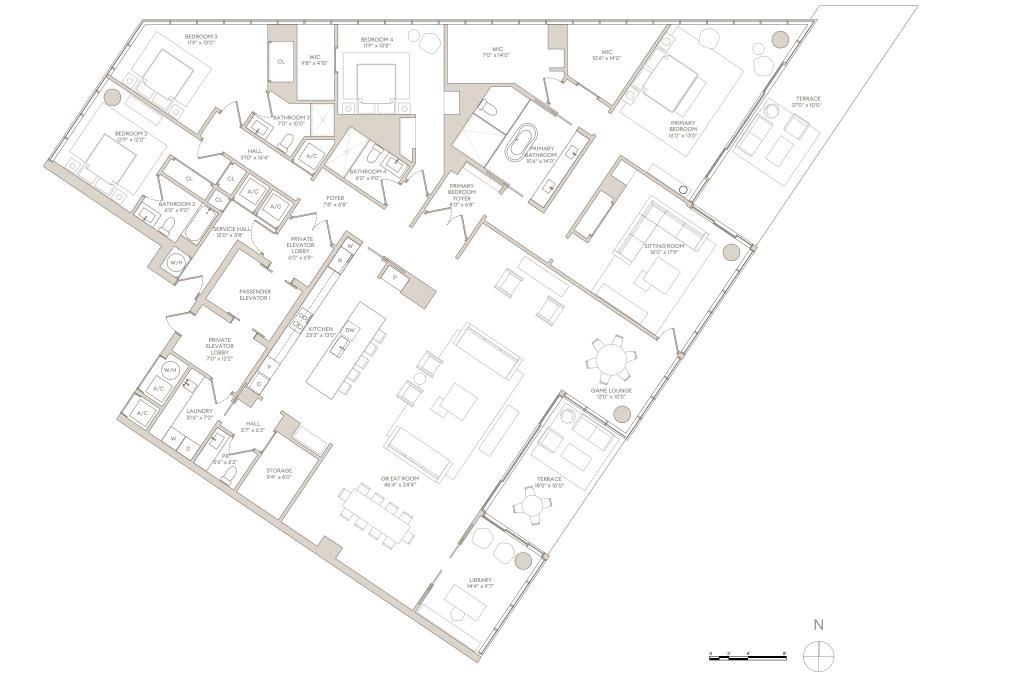

S

 $\triangleleft$ 

FLAGLER DRIVE

FLOORS 7 TO 28

UNIT#4

3 Bedrooms

3 Bathrooms

Powder Room

Private Elevator

INTERIOR AREA: 2,423 SQ. FT. EXTERIOR AREA: 440 SQ. FT.

Disclaimer. WE ARE PLEDGED TO THE LETTER AND SPIRIT OF THE U.S. POLICY FOR ACHIEVENENT OF SEX, HANDICAR, REMILIAL STATUS OR NATIONAL CRIGA AND SUPPORT AN AFFIRMATIVE AND ENCOURAGE AND SUPPORT AN AFFIRMATIVE AND FOR THE U.S. POLICY FOR ACHIEVENENT OF THE U.S. POLICY FOR ACHIEVENENT IN GRAPH OF THE U.S. POLICY FOR ACHIEVENENT OF THE U.S. POLICY FOR ACHIEVENENT IN GRAPH OF THE U.S. POLICY FOR ACHIEVENENT OF THE U.S. POLICY FOR ACHIEVEN